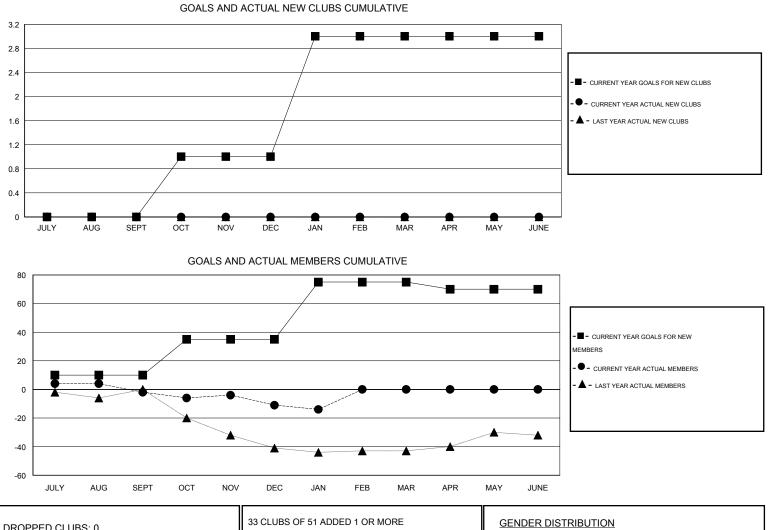

## GMT: John Muller

 $\mathsf{GMT} \; \mathsf{CA} \; 7$ 

|                            |                  | Clubs               |                            |                             |                            |                    | Members               |                              |                             |  |
|----------------------------|------------------|---------------------|----------------------------|-----------------------------|----------------------------|--------------------|-----------------------|------------------------------|-----------------------------|--|
|                            | RESU             | LTS FOR 2013-2014   |                            |                             | RESULTS FOR 2013-2014      |                    |                       |                              |                             |  |
| QUARTER                    | NEW CLUB<br>GOAL | ACTUAL NEW<br>CLUBS | ACTUAL<br>DROPPED<br>CLUBS | ACTUAL NET<br>GAIN/<br>LOSS | QUARTER                    | NEW MEMBER<br>GOAL | ACTUAL NEW<br>MEMBERS | ACTUAL<br>DROPPED<br>MEMBERS | ACTUAL NET<br>GAIN/<br>LOSS |  |
| JULY/AUG/SEPT              | 0                | 0                   | 0<br>0                     | 0<br>0                      | JULY/AUG/SEPT              | 10<br>25           | 47<br>29              | 49<br>38                     | -2<br>-9                    |  |
| OCT/NOV/DEC<br>JAN/FEB/MAR | 2                | 0                   | 0                          | 0                           | OCT/NOV/DEC<br>JAN/FEB/MAR | 40                 | 5                     | 8                            | -9<br>-3                    |  |
| APR/MAY/JUNE               | 0                | 0                   | 0                          | 0                           | APR/MAY/JUNE               | -5                 | 0                     | 0                            | 0                           |  |

| DROPPED CLUBS: 0 |            | 33 CLUBS OF 51 ADDED 1 OR MORE<br>NEW MEMBERS | GENDER DISTR<br>MALE | 559 (57.16%)          |       |  |
|------------------|------------|-----------------------------------------------|----------------------|-----------------------|-------|--|
| DROPPED MEMBERS  |            |                                               | FEMALE               | 419 (42.84%)          |       |  |
| DECEASED         | 7          | CLICK HERE FOR HEALTH                         |                      |                       | 0.4.0 |  |
| CLUB CANCELLED   | 0          | ASSESSMENT DATA                               | FAMILY UNIT MEMBER   | S                     | 310   |  |
| OTHER            | 88         |                                               | HEAD OF HOUSEHOLD    | 154                   |       |  |
| TOTAL            | 95         |                                               | NON-HEAD OF HOUSE    | NON-HEAD OF HOUSEHOLD |       |  |
|                  | <b>0</b> 0 |                                               | Decement             | D                     |       |  |